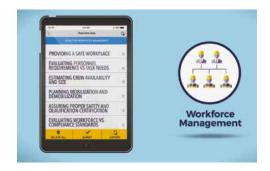

### Safety/Compliance

- Ensure only those with the necessary documentation can access the site. Examples: Signed NDAs, compliance agreements, health and safety documents, etc.
- Extract workers' emergency contact information in the field via mobile app
- Send broadcast text alerts with check-in details during mandatory mass evacuations
- Long range scanning for quick head counts during emergency evacuations, mustering and safety meetings