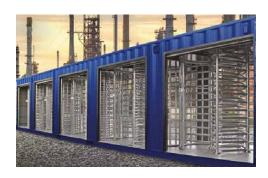

### Workforce Management/Productivity

- Record each worker's time on-site for accountability and reporting
- Know real-time who is on each site, including company name, trade affiliation, emergency contact and certifications
- Report labor and subcontractor hours by jobsite
- Validate subcontractor billings with ground-truth data
- · Receive automated reports by email or text
- Enable worker self-registration at the jobsite or remote at the sub-contractor