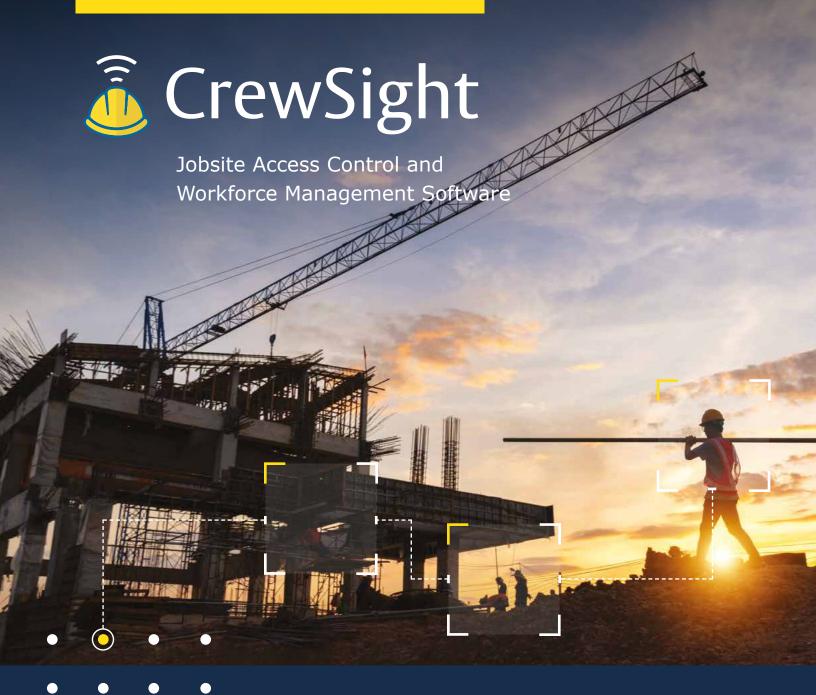

## CrewSight CrewLane Turnstile

Secure construction sites with rugged, movable, dependable turnstiles that have built-in intuitive access control technology.

### **Functionality**

**Dependable:** 24/7 security with turnstile

access control

Portable: Move the turnstile as needs

change

Rugged: Built to last for your project and

beyond

Plug and Play: CrewLane arrives complete,

just add power and SIM card

Modular: Need more lanes? String

turnstiles together

**Options:** Single or Dual lane configurations