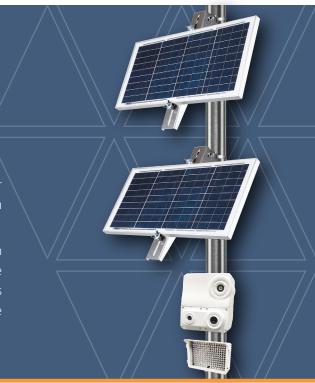

# Twice the Solar - Double the Battery Backup

Sensera Systems was built on innovative solar power technology and our jobsite cameras are designed to withstand the toughest conditions — from the wilds of Alaska to downtown Manhattan.

Sensera's XL series of solar-powered cameras are ideal for projects in locations with limited sunlight, adverse weather, or long cycles of shade from canyons or neighboring buildings in urban settings. These cameras provide extended 10 day battery backup for ultra remote and extreme jobsite progress monitoring, collaboration, safety and security.

## **FEATURES & BENEFITS**

- 2x the Solar 2x the Battery Backup
- Up to 10 Day's of Power
- Two 35 Watt Solar Panels
- Extended, Integrated Battery Backup
- Faster Recharging