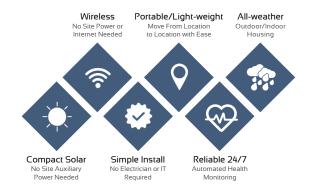

## **FEATURES & BENEFITS**

- 2x the Solar 2x the Battery Backup
- Up to 10 Day's of Power
- Two 35 Watt Solar Panels
- Extended, Integrated Battery Backup
- Faster Recharging